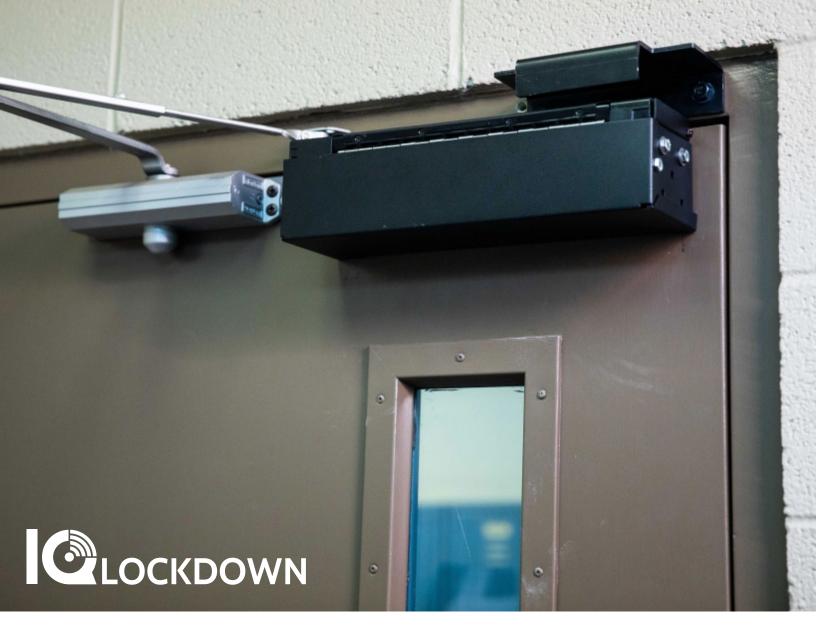

Secure any door Protect schools, places of worship, safe rooms, and more

# Stronger than a Deadbolt 10x stronger than a conventional lock,

providing time for police to arrive.

## **Battery Powered**

Long lasting internal rechargeable LiPo battery, no power run required.

| SPECIFICATIONS |              |                                                                                                                                                                                                                                         |
|----------------|--------------|-----------------------------------------------------------------------------------------------------------------------------------------------------------------------------------------------------------------------------------------|
| Items          | Parameters   | IQ Lockdown                                                                                                                                                                                                                             |
| Z-Wave Plus    | Easy to Pair | Utilize the Mesh network by adding additional Z-wave devices to expand range.                                                                                                                                                           |
| Multiple       | Locks        | Connect up to 20 Locks to a single IQ Panel                                                                                                                                                                                             |
| Battery        | Rechargeable | Long life internal rechargeable LiPo battery. Main battery lasts for 3-5 months on a single charge under normal use. Please charge your unit every two to three months. Charge via USB cable.                                           |
| Mechanical     | Dimensions   | 15.5"L x 45"W x 4.1"H                                                                                                                                                                                                                   |
| Power Supply   | Charging     | 120v AC USB Adapter for use with included USB charging cable                                                                                                                                                                            |
| Mount          | Door         | Works on both outward and inward swinging doors. Designed to be installed onto a standard 2" door frame, backed with poured concrete. If installing onto hollow door frame use the hollow door frame kit hardware kit, sold separately. |
| Equipment      | Materials    | Military grade materials and testing                                                                                                                                                                                                    |
| Code           | Requirement  | FCC, 2018 Life Safety Compliant NFPA, ADA Compliant, UL Standard Tested by a NRTL, Independent Strength Testing                                                                                                                         |
| Remote         | Control      | Using IQ Panel or Alarm.com app, device can be locked and unlocked.                                                                                                                                                                     |
| Manual         | Control      | Device can be manually locked or unlocked at the unit or by egress button (optional)                                                                                                                                                    |